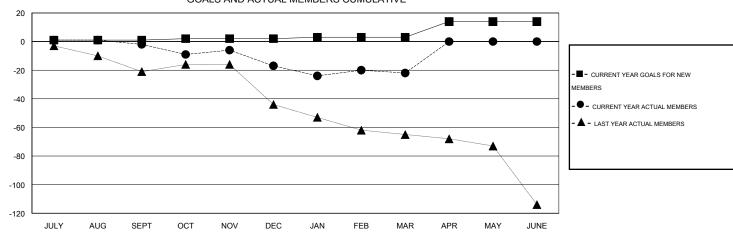

## GOALS AND ACTUAL MEMBERS CUMULATIVE

| DROPPED CLUBS: 1         |    | 18 CLUBS OF 45 ADDED 1 OR MORE<br>NEW MEMBERS | GENDER DISTRIBUTION  MALE 812 (81.20%) |              |     |
|--------------------------|----|-----------------------------------------------|----------------------------------------|--------------|-----|
| DROPPED MEMBERS          |    |                                               | FEMALE                                 | 188 (18.80%) |     |
| DECEASED                 | 13 | CLICK HERE FOR HEALTH.                        | FAMILY UNIT MEMBERS                    |              | 130 |
| OCLUB CANCELLED OTHER 56 |    | ASSESSMENT DATA                               | HEAD OF HOUSEHOLD                      |              | 65  |
| TOTAL                    | 69 |                                               | NON-HEAD OF HOUSEHOL                   | D            | 65  |